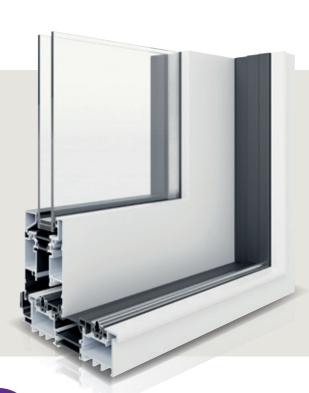

#### For example:

- The pre-inserted gaskets and patented Knock in beads make it fast and easy to glaze and leave a much neater finish
- The finished floor level trim is fast to fit and enhances the end result
- The outer frame and sashes are mechanically jointed
- The frames do not need to be structurally bonded during manufacture but there's no compromise on the slim sightlines or security credentials.

All our cills are integrated to provide reliable drainage and are easy to install because there are no concealed preps to consider.