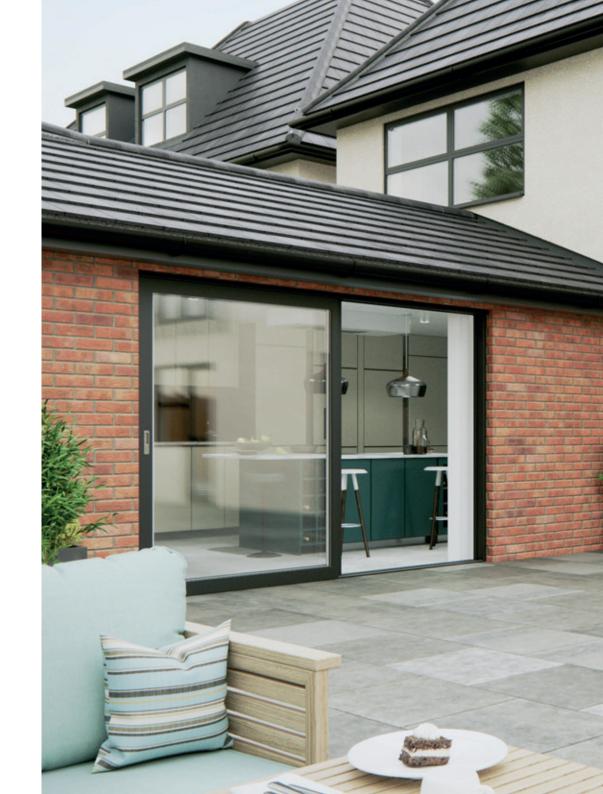

## **Explore** your options

Every Stellar Aluminium Lift & Slide door is a bespoke product.

From the configuration of the door panels to the colour of the frames and handles, every element is tailored to your precise specifications to fit perfectly with any home. You can find out more about your options over the following pages.

## Inspirational colour

The beauty of aluminium is the range of colours available to you.

The Stellar Aluminium Lift & Slide door available in a standard range of Stellar colours (on reduced lead times) or in any other RAL finish that may be required, including textured finishes and dual colour options.

Whether you want your Stellar Aluminium Lift & Slide door to blend in or make a true design statement, the choice is yours.

Stellar offers marine grade finish as standard to ensure outstanding resilience in even the most challenging environments.