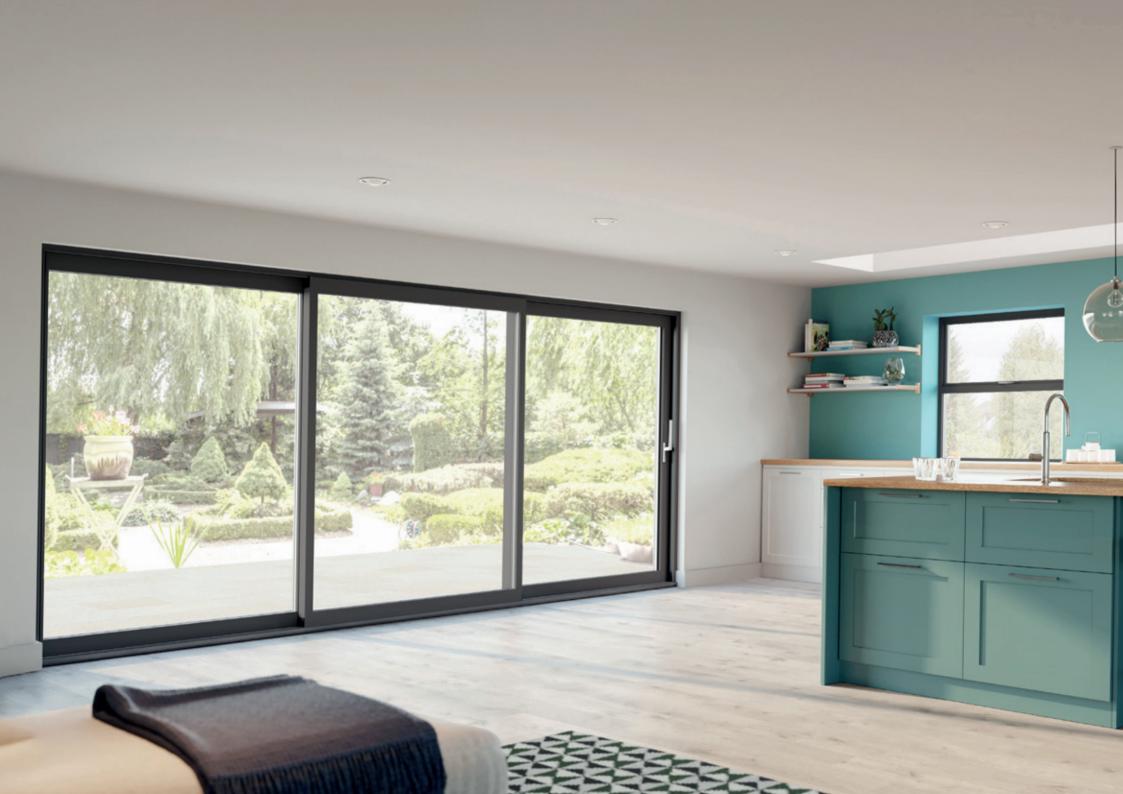

## Lift & Slide door

When you want to put all the attention on the view and create a dramatic style statement, the Stellar Aluminium Lift & Slide door is the answer.

It gives you two huge panels of glass up to three metres wide with an slimmer interlock of 50mm. It gives you impressively uninterrupted views and the clean, simple lines that are the hallmarks of modern interiors. And when the door is open, you get near 50% clear opening.

#### Intelligent openings

The Stellar Aluminium Lift & Slide door is an impressively intelligent door – and it all starts with the multi-functional handle. When you want to open the door, turn the handle. The door panel lifts onto the rollers and reduces friction, so even the widest, heaviest sashes will move effortlessly.

# Beautifully practical

Beauty and intelligent design is the perfect combination.

- Lift & Slide technology means even the widest of panes move effortlessly
- A stunning expanse of glass with slim interlocks as small as 50mm lets the glass take centre stage, delivering uninterrupted views
- Different sash widths of between 46.5mm 92.5mm deliver exceptional choice for all applications
- Multi-functional handle opens the door and lifts it for a practical solution with minimal visual clutter
- Robust security because the door meets the buildings regulations requirement of PAS24:2016 as standard
- Different glazing options, including triple glazing, help keep your home warm in winter and cool in summer
- Unique fitting process means a neater finish where the glazing meets the frame, enhancing the appearance of your door.