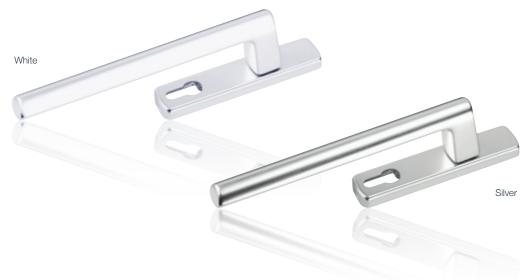

#### **Door Furniture**

Door furniture on the Stellar Aluminium Lift & Slide door has been carefully considered to beautifully complement the door and give consistent styling with the other products in the Stellar window and door range.

Finishes have been selected for scratch resistance and durability and we only source from the most reputable suppliers so you can be sure every element is robust and reliable.

The Lift & Slide handles are equipped with a night vent function as standard that is simply selectable via the handle. Hence, a healthy indoor environment is provided with an air exchange of up to 265 m³/h conveniently and without annoying draughts.