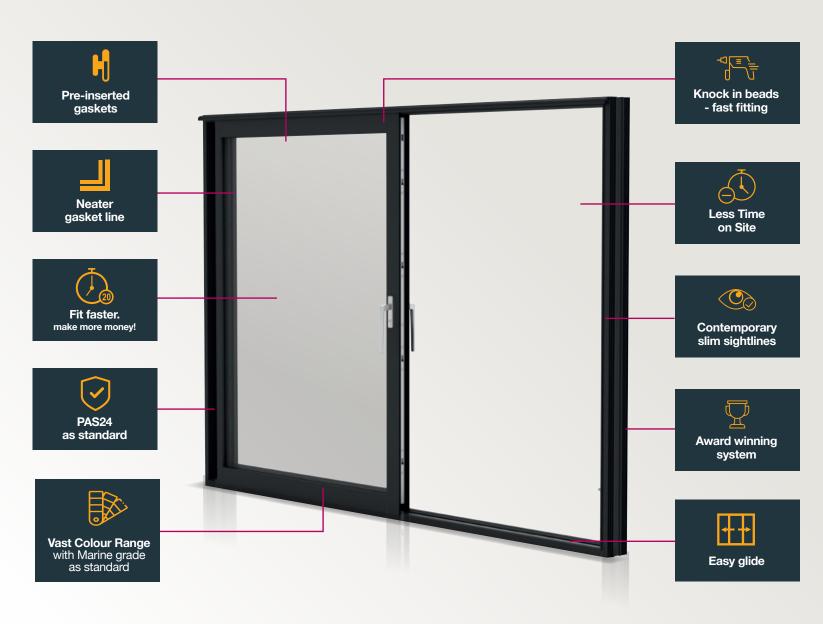

# Beautifully practical

Beauty and intelligent design is the perfect combination.

- Lift & Slide technology means even the widest of panes move effortlessly
- A stunning expanse of glass with slim interlocks as small as 50mm lets the glass take centre stage, delivering uninterrupted views
- Different sash widths of between 46.5mm 92.5mm deliver exceptional choice for all applications
- Multi-functional handle opens the door and lifts it for a practical solution with minimal visual clutter
- Robust security because the door meets the buildings regulations requirement of PAS24:2016 as standard
- Different glazing options, including triple glazing, help keep your home warm in winter and cool in summer
- Unique fitting process means a neater finish where the glazing meets the frame, enhancing the appearance of your door.

The Stellar Knock-in pre-gasketed beads make the job quick, easy and accurate. After fitting Stellar, it's fair to say I won't be fitting anything else.

Roy Bell
Owner R Bell Construction

# Innovatively straightforward **to install**

Like every product in the Stellar Aluminium range, the Lift & Slide door was designed to be easy to work with and leave a high-end finish every time.

#### For example:

- The pre-inserted gaskets and patented Knock in beads make it fast and easy to glaze and leave a much neater finish
- The finished floor level trim is fast to fit and enhances the end result
- The outer frame and sashes are mechanically jointed
- The frames do not need to be structurally bonded during manufacture but there's no compromise on the slim sightlines or security credentials.