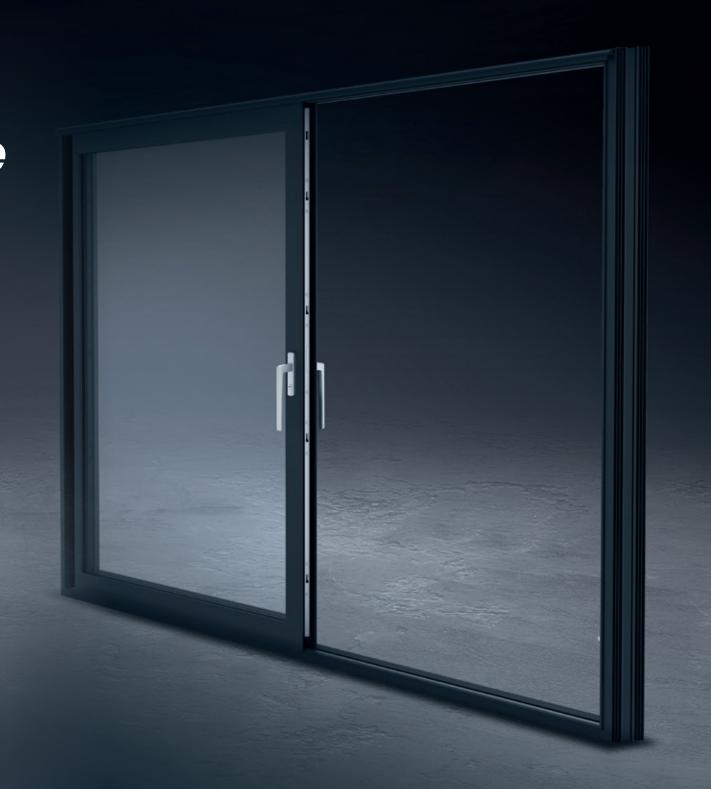

## Lift & Slide door

When you want to put all the attention on the view and create a dramatic style statement, the Stellar Aluminium Lift & Slide door is the answer.

It gives you two huge panels of glass up to three metres wide with an slimmer interlock of 50mm. It gives you impressively uninterrupted views and the clean, simple lines that are the hallmarks of modern interiors. And when the door is open, you get near 50% clear opening.

#### Intelligent openings

The Stellar Aluminium Lift & Slide door is an impressively intelligent door – and it all starts with the multi-functional handle. When you want to open the door, turn the handle. The door panel lifts onto the rollers and reduces friction, so even the widest, heaviest sashes will move effortlessly.

# Beautifully practical

Beauty and intelligent design is the perfect combination.

- Lift & Slide technology means even the widest of panes move effortlessly
- A stunning expanse of glass with slim interlocks as small as 50mm lets the glass take centre stage, delivering uninterrupted views
- Different sash widths of between 46.5mm 92.5mm deliver exceptional choice for all applications
- Multi-functional handle opens the door and lifts it for a practical solution with minimal visual clutter
- Robust security because the door meets the buildings regulations requirement of PAS24:2016 as standard
- Different glazing options, including triple glazing, help keep your home warm in winter and cool in summer
- Unique fitting process means a neater finish where the glazing meets the frame, enhancing the appearance of your door.