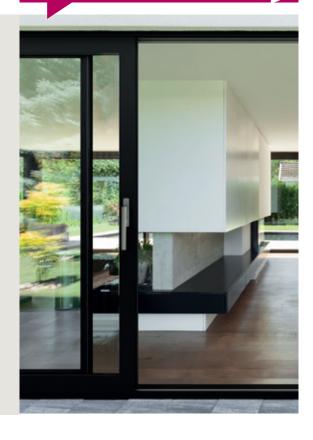

# Lift & Slide door

Discover star quality

## **Stellar**

The Stellar Lift & Slide door is part of the multi-award winning Stellar aluminium window and door system from Epwin Window Systems, the UK's largest systems house.

Designed and manufactured in Britain, Stellar provides the best aluminium window and door products for today's discerning homeowners especially in the premium-end of the domestic market. Everywhere you look, there are quality innovative features and intelligent design protocols that make Stellar straightforward to fit and beautiful to live with.

## Lift & Slide door

When you want to put all the attention on the view and create a dramatic style statement, the Stellar Aluminium Lift & Slide door is the answer.

It gives you two huge panels of glass up to three metres wide with an slimmer interlock of 50mm. It gives you impressively uninterrupted views and the clean, simple lines that are the hallmarks of modern interiors. And when the door is open, you get near 50% clear opening.