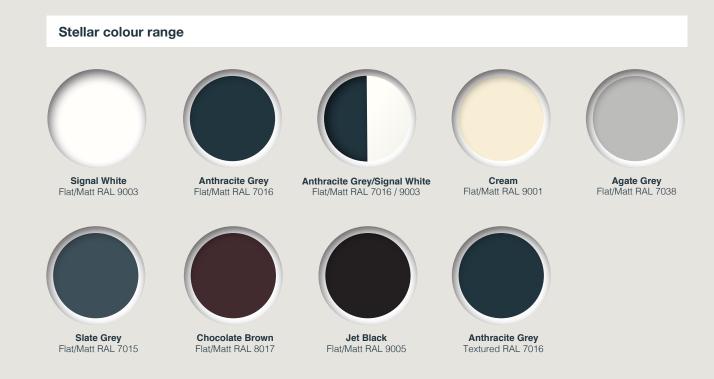

## Inspirational colour

The beauty of aluminium is the range of colours available to you.

The Stellar Aluminium Lift & Slide door available in a standard range of Stellar colours (on reduced lead times) or in any other RAL finish that may be required, including textured finishes and dual colour options.

Whether you want your Stellar Aluminium Lift & Slide door to blend in or make a true design statement, the choice is yours.

Stellar offers marine grade finish as standard to ensure outstanding resilience in even the most challenging environments.