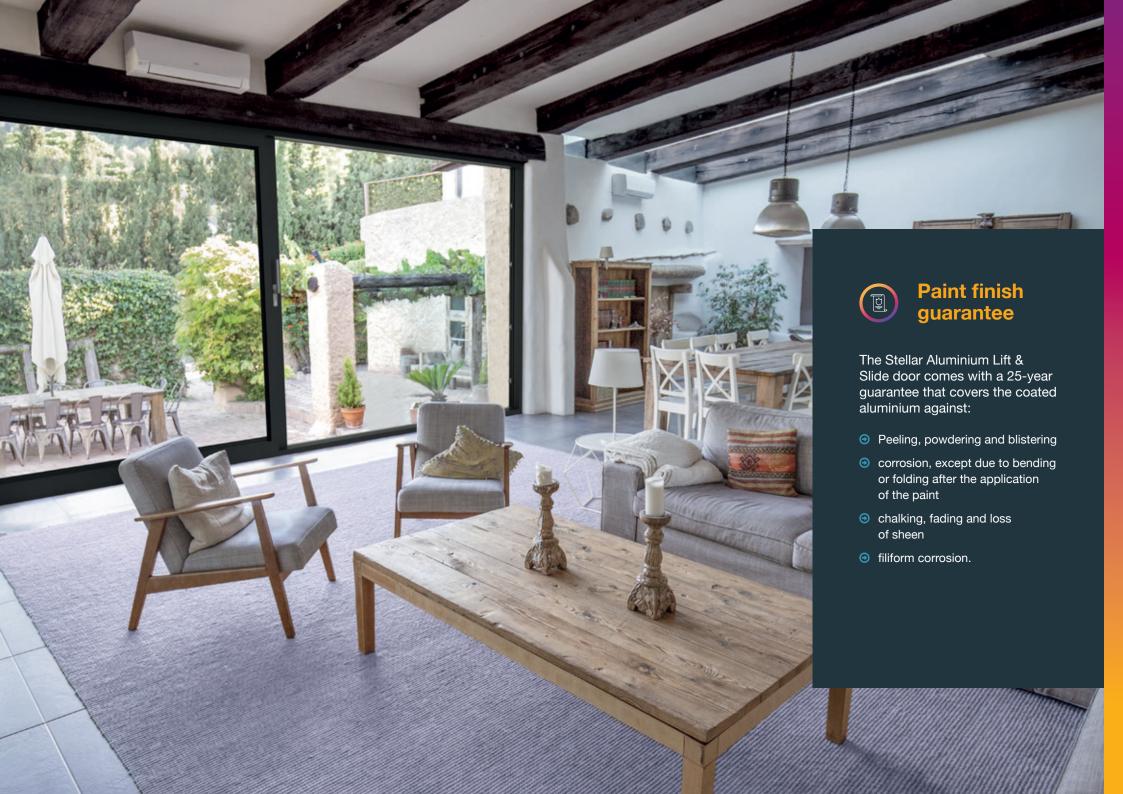

# Protecting the home

Security is an integral part of every Stellar Aluminium Lift & Slide door.

#### **Security**

The Stellar Aluminium Lift & Slide door offers exceptionally high strength and dimensional stability and we use robust hardware combined with multipoint locking on every door. The strength and quality of the security is reflected in the guarantees and accreditations.

The Stellar Aluminium Lift & Slide door comes with a 10 year mechanical performance guarantee. And all approved door handles and hardware are covered by a 10 year mechanical guarantee too for your peace of mind.