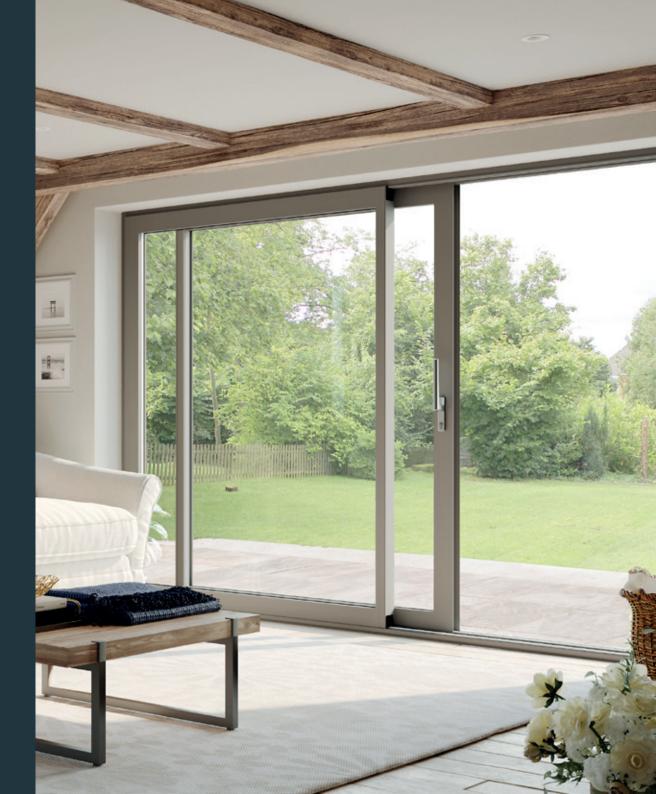

## Lift & Slide door

When you want to put all the attention on the view and create a dramatic style statement, the Stellar Aluminium Lift & Slide door is the answer.

It gives you two huge panels of glass up to three metres wide with an slimmer interlock of 50mm. It gives you impressively uninterrupted views and the clean, simple lines that are the hallmarks of modern interiors. And when the door is open, you get near 50% clear opening.

## **Explore** your options

Every Stellar Aluminium Lift & Slide door is a bespoke product.

From the configuration of the door panels to the colour of the frames and handles, every element is tailored to your precise specifications to fit perfectly with any home. You can find out more about your options over the following pages.

## Inspirational colour

The beauty of aluminium is the range of colours available to you.

The Stellar Aluminium Lift & Slide door available in a standard range of Stellar colours (on reduced lead times) or in any other RAL finish that may be required, including textured finishes and dual colour options.