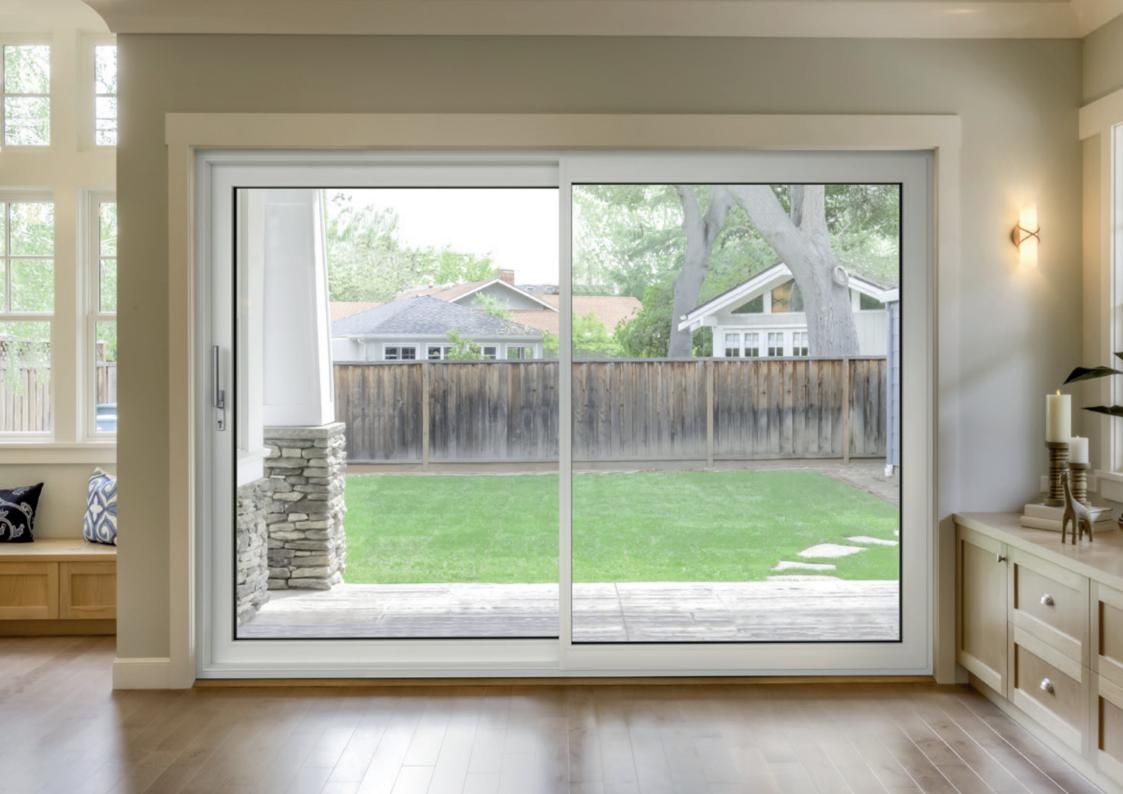

## Lift & Slide door

When you want to put all the attention on the view and create a dramatic style statement, the Stellar Aluminium Lift & Slide door is the answer.

It gives you two huge panels of glass up to three metres wide with an slimmer interlock of 50mm. It gives you impressively uninterrupted views and the clean, simple lines that are the hallmarks of modern interiors. And when the door is open, you get near 50% clear opening.

#### Intelligent openings

The Stellar Aluminium Lift & Slide door is an impressively intelligent door – and it all starts with the multi-functional handle. When you want to open the door, turn the handle. The door panel lifts onto the rollers and reduces friction, so even the widest, heaviest sashes will move effortlessly.

# Beautifully practical

Beauty and intelligent design is the perfect combination.

- Lift & Slide technology means even the widest of panes move effortlessly
- A stunning expanse of glass with slim interlocks as small as 50mm lets the glass take centre stage, delivering uninterrupted views
- Different sash widths of between 46.5mm 92.5mm deliver exceptional choice for all applications
- Multi-functional handle opens the door and lifts it for a practical solution with minimal visual clutter
- Robust security because the door meets the buildings regulations requirement of PAS24:2016 as standard
- Different glazing options, including triple glazing, help keep your home warm in winter and cool in summer
- Unique fitting process means a neater finish where the glazing meets the frame, enhancing the appearance of your door.