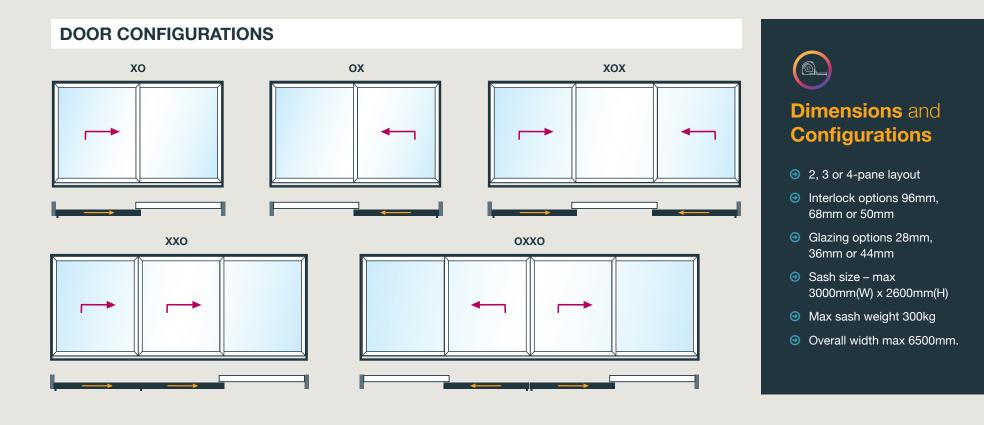

## **Explore** your options

Every Stellar Aluminium Lift & Slide door is a bespoke product.

From the configuration of the door panels to the colour of the frames and handles, every element is tailored to your precise specifications to fit perfectly with any home. You can find out more about your options over the following pages.